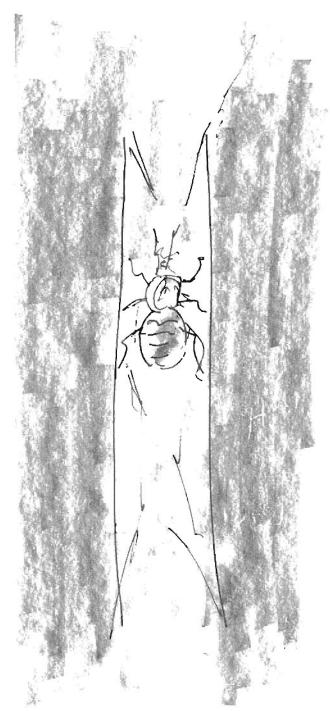

CASCADE LAND 1 AIR WATER STRUCTURE! OBSTACLE\_ ENERGY ! LIFE: NegetATTON LOW LIFE: HUMAN \_\_ LIFE: OTHER INSECTLIKE HARSH Rugged LAND / BLACKBOARD Slopes, Noented popping HISSING Feels GLD ANCIENT smells of ROCK ROCK DUST Before time primordial BLACKBOARD STRUCTURE! DUSTY ROCK OLD ROCK Stones set Long Ago gouged by eons ChiNK ChiNK OLD earthy smalls eroded worn by time

BANDS of ENERGY I
BANDS of ENERGY I

PURPLE BLUE

DANCING

Charge

My pfst poof!

Pelectrical smell ozone Like BLACKBOARD incandescent compounds composites masnic polarly

NARROW CRACK IN STONE STRUCTURE

Some insect-like LIFE FORM IN this NARROW CREVACE