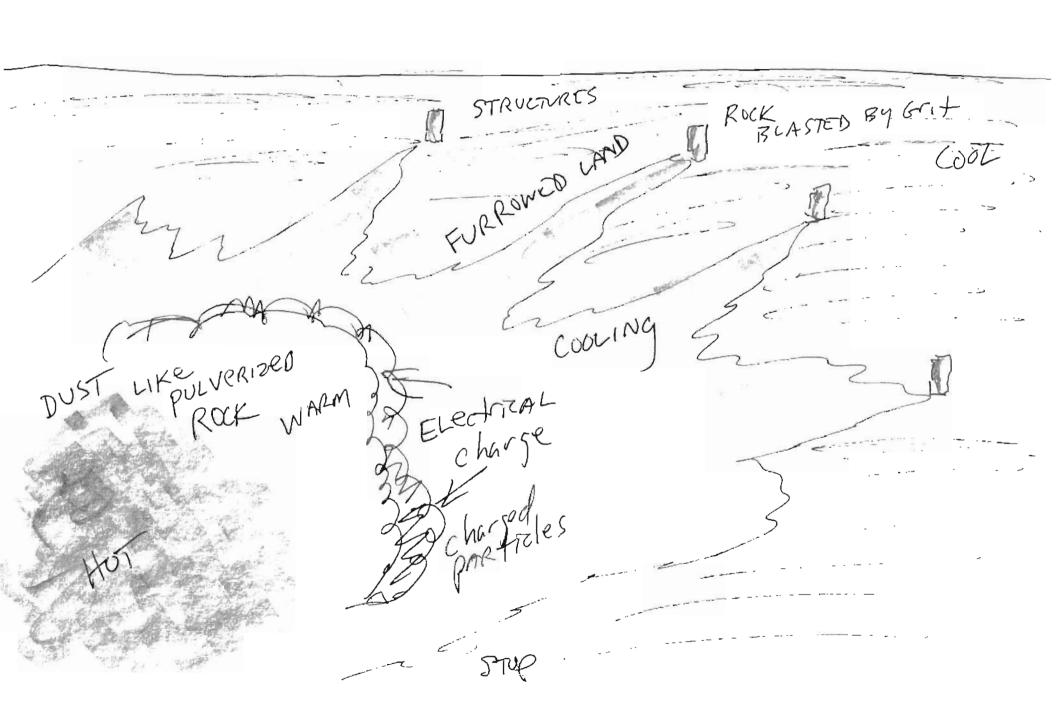

PAGE 1B: DICK:

| Colors                 | 516475                   | Sounds                                      | Small Prasts                | Temos   | Textres                                                          |
|------------------------|--------------------------|---------------------------------------------|-----------------------------|---------|------------------------------------------------------------------|
| BROWN<br>gray<br>white | Today                    | MIND                                        | cocl/<br>BRACKISH           | COLD    | LIQUID<br>(water)                                                |
| Brown                  | LAND<br>OBJECT<br>SHADON | STILL                                       | ROCK LIKE<br>GrANITE        | bfor    | BY SAND &                                                        |
| Brite                  | spreads +                | SIZZLING                                    | -<br>ROK                    | TepID   | pahoehoe<br>(LIKE Smooth<br>Lava - rippled<br>that his hardened) |
| Low                    | LAND                     | crunching                                   | Volcavic<br>ROCK<br>Sulphur | WARM    | gLOBS<br>That have<br>hardened                                   |
|                        | LIKE DUST<br>CLOVO       | SOFTIY<br>Debris<br>CAINS<br>DOWN<br>SHASAA | Dust! griffyrized frock     | WARM    | FINE<br>ROCK<br>DUST                                             |
| Focus                  | LAND                     | SHILL                                       | ROCK                        | COOLING | Furrowed                                                         |
|                        |                          |                                             | step                        |         |                                                                  |

| 1               | •              |           |                               |             |                    |                                                         |
|-----------------|----------------|-----------|-------------------------------|-------------|--------------------|---------------------------------------------------------|
| Colors          | SIGHTS         | SOUNDS    | Smells tastes                 | TEMPS       | Textures           | P                                                       |
| Black           | LAND .         | - 1       | chase,                        | HOT         |                    | Natural<br>shafen<br>uneventur RFACE                    |
| DAN             |                | Stillness | rock<br>(ike<br>grande)       | COLD        | boronz             | LIKE ROCK<br>strictures<br>at even                      |
| 1307e<br>MEDUM  | A MANA         | grinding  | dust<br>Prock<br>Prock        | WARM        |                    | Structures<br>AT EDGE OF<br>RADIATING<br>gouges IN LAND |
|                 | M/2<br>332,    | 100221N4  | electrical<br>like<br>lowized | HOT BRIEFLY | statiz<br>charge   | excited<br>atoms jessla<br>like coll                    |
| Focus<br>MEDIUM | charges pulses | 225+!     | electric                      | HOT CPANERS | Pike of<br>Pcharge | electrical<br>energetre<br>chargeds                     |
| ,               |                |           |                               |             |                    |                                                         |
|                 |                |           | Str                           |             |                    |                                                         |