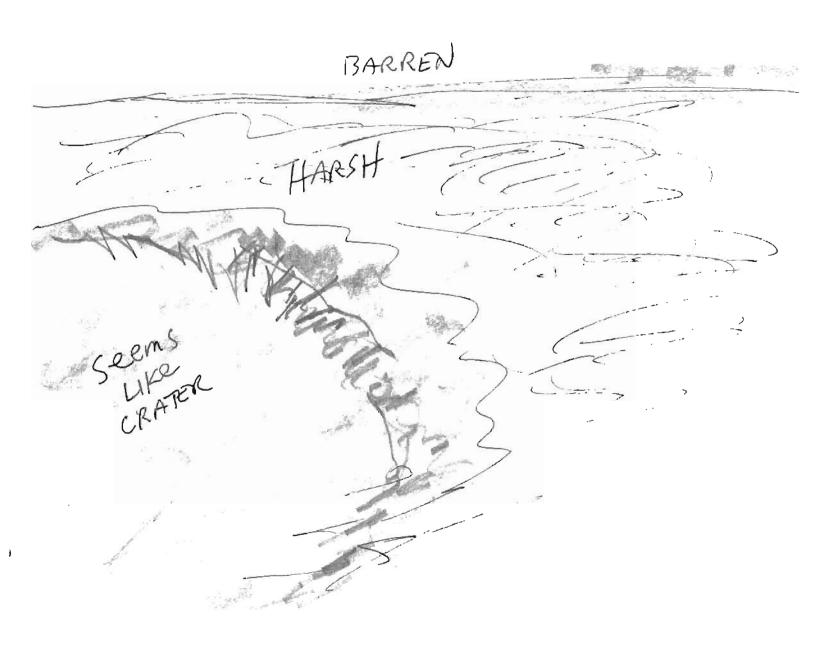

CB-4A5

PAGE 3: DICK!

Seems LIKE

HUMAN FORM
IN A ENELOSED

SPACE

(COULD BE

Statue - net

Human)

CASCADE LAND 1 AIR WATER STRUCTURE! OBSTACLE\_ ENERGY ! LIFE: NegetATTON LOW LIFE: HUMAN \_\_ LIFE: OTHER INSECTLIKE HARSH Rugged LAND / BLACKBOARD Slopes, Noented popping HISSING Feels GLD ANCIENT smells of ROCK ROCK DUST Before time primordial BLACKBOARD STRUCTURE! DUSTY ROCK OLD ROCK Stones set Long Ago gouged by eons ChiNK ChiNK OLD earthy smalls eroded worn by time